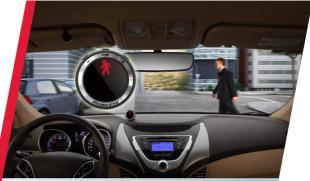

## Ihr 3. Auge im Straßenverkehr

**Mobileye 560** – ein innovatives Fahrerassistenzsystem zur Nachrüstung:

Wie ein drittes Auge behält **Mobileye 560** kontinuierlich das Geschehen vor dem Fahrzeug im Blick. Das reduziert die Unfallzahlen in Ihrem Fuhrpark und vermeidet Schäden effektiv.

- Spurhaltewarnung
- Kollisionswarnung mit Motorraderkennung
- Abstandswarnung
- Fußgängerkollisionswarnung mit Fahrradfahrererkennung
- Intelligente Aufblendlichtsteuerung
  (Option)
- Verkehrsschilderkennung
  Geschwindigkeitsbegrenzungsanzeige
  (nur mit Smartphone und App)