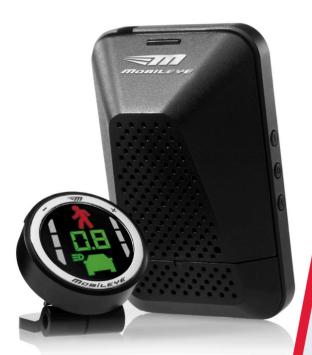

## Ihr 3. Auge im Straßenverkehr

**Mobileye 560** – ein innovatives Fahrerassistenzsystem zur Nachrüstung:

Wie ein drittes Auge behält **Mobileye 560** kontinuierlich das Geschehen vor dem Fahrzeug im Blick. Das reduziert die Unfallzahlen in Ihrem Fuhrpark und vermeidet Schäden effektiv.

- Spurhaltewarnung
- Kollisionswarnung mit Motorraderkennung
- Abstandswarnung
- Fußgängerkollisionswarnung mit Fahrradfahrererkennung
- Intelligente Aufblendlichtsteuerung
  (Option)
- Verkehrsschilderkennung
  Geschwindigkeitsbegrenzungsanzeige
  (nur mit Smartphone und App)