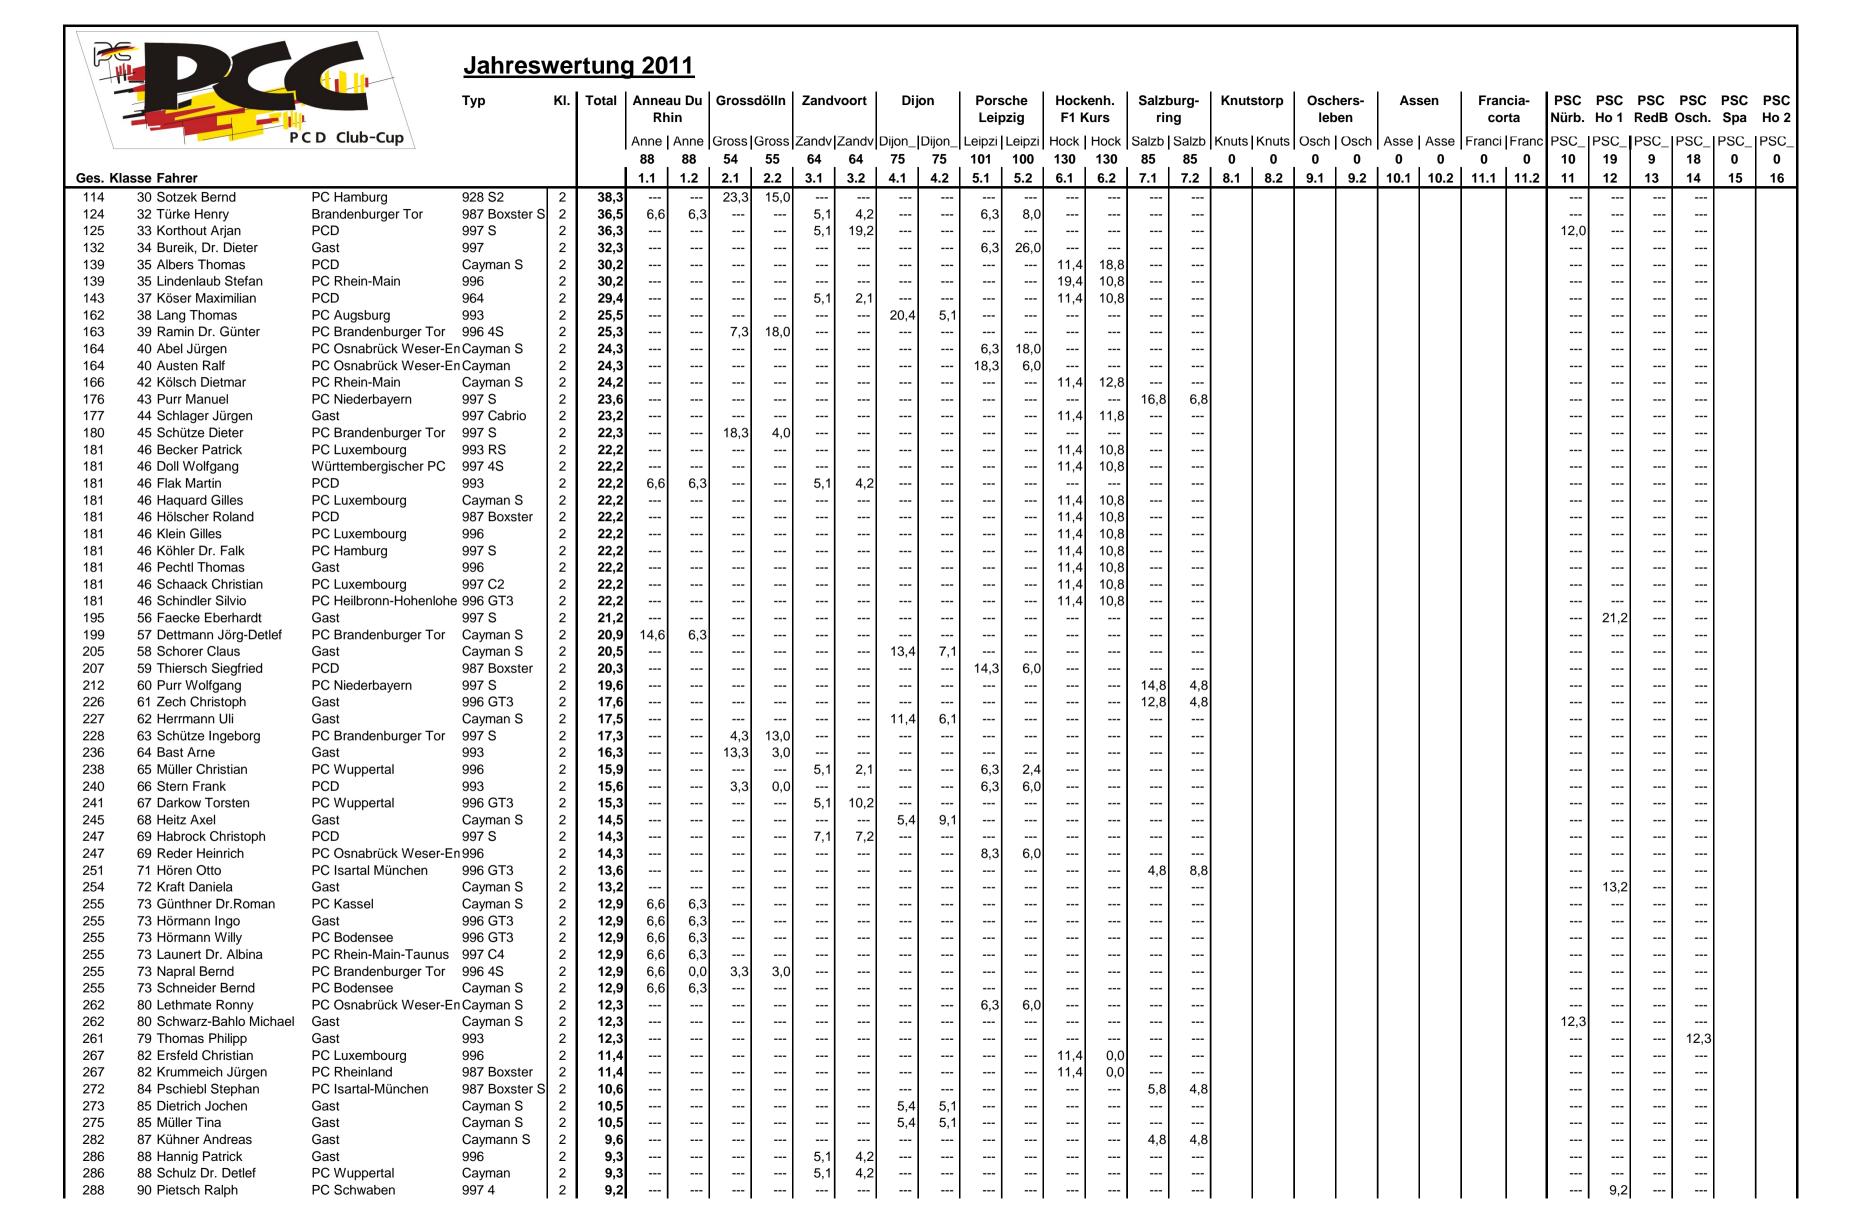

| -          |                                                                     |                                           | Тур               | KI. | Total        | Annea<br>Rh |             | Gross     | dölln     | Zand      | voort       | Dij       | on        | Porse<br>Leip |             | Hocke<br>F1 Ku |              | Salzbı<br>ring | _            | Knuts    | storp    |            | hers-<br>oen | As          | sen         |             | ncia-<br>orta | PSC<br>Nürb. |          |         |          |         |      |
|------------|---------------------------------------------------------------------|-------------------------------------------|-------------------|-----|--------------|-------------|-------------|-----------|-----------|-----------|-------------|-----------|-----------|---------------|-------------|----------------|--------------|----------------|--------------|----------|----------|------------|--------------|-------------|-------------|-------------|---------------|--------------|----------|---------|----------|---------|------|
|            | P                                                                   | C D Club-Cup                              |                   |     |              |             | -           |           |           |           |             | •         |           | -             | -           | Hock   H       |              |                |              | Knuts    | Knuts    | Osch       | Osch         | Asse        | Asse        | •           | i Franc       |              |          | PSC_    |          | PSC_    | . PS |
| Gos Kla    | sse Fahrer                                                          |                                           |                   |     |              | 88<br>  1.1 | 88<br>1.2   | 54<br>2.1 | 55<br>2.2 | 64<br>3.1 | 64<br>3.2   | 75<br>4.1 | 75<br>4.2 | 101<br>5.1    | 100<br>5.2  | 1              | 130<br>6.2   | 85<br>7.1      | 85<br>7.2    | 0<br>8.1 | 0<br>8.2 | 0<br>  9.1 | 0<br>  9.2   | 0<br>  10.1 | 0<br>  10.2 | 0<br>  11 1 | 0   11.2      | 10<br>11     | 19<br>12 | 9<br>13 | 18<br>14 | 0<br>15 | 1    |
| 6          | 1 Alfter Frank                                                      | PC Mittelrhein                            | 944 Turbo S       | 1   | 163,0        | 10,1        | 12,1        | 15,6      | 10,6      | 11,5      | 15,9        | 6,9       | 20,9      | 4,1           | 11,5        | 3,6            | 4,6          | 13,8           | 21,8         | J. 1     | J.Z      | 9.1        | 3.2          | 10.1        | 10.2        | 11.1        | 11.2          |              |          |         |          | 13      | +-'  |
| 8          | 2 Demuth Jan                                                        | PC Bodensee                               | 964               | 1   | 159,5        | 22,1        | 6,1         | 20,6      | 20,6      | 13,1      | 8,2         |           |           | 22,1          | 4,5         | 18,6           | 23,6         |                |              |          |          |            |              |             |             |             |               |              |          |         |          |         |      |
| 13         | 3 Bier Herbert                                                      | PC Heilbronn-Hohenlohe                    |                   | 1   | 137,4        | 6,1         | 8,1         |           |           |           |             | 10,9      | 15,9      | 12,1          | 16,5        | 15,6           | 13,6         | 21,8           | 16,8         |          |          |            |              |             |             |             |               |              |          |         |          |         |      |
| 34         | 4 Pöhlitz Andreas                                                   | PCD                                       | 968               | 1   | 98,4         |             |             | 12,6      | 15,6      | 7,5       | 12,9        |           |           | 17,1          | 5,5         | 23,6           | 3,6          |                |              |          |          |            |              |             |             |             |               |              |          |         |          |         |      |
| 39         | 5 Wiedemann Peter                                                   | PC Isartal-München                        | 914/6             | 1   | 88,5         |             |             |           |           | 5,5       | 6,9         | 20,9      | 10,9      | 3,1           | 3,4         | 4,6            | 9,6          | 9,8            | 13,8         |          |          |            |              |             |             |             |               |              |          |         |          |         |      |
| 48<br>66   | 6 Stahlschmidt Bengt<br>7 Waldbüßer Tim                             | PC Isartal München PC Heilbronn-Hohenlohe | 968 CS            | 1   | 77,0         |             |             |           |           | 21,5      | 8,9<br>20,9 | 12,9      | 6,9       | 6.1           | 12.5        | 11,6           | 5,6          | 3,8            | 5,8          |          |          |            |              |             |             |             |               |              |          |         |          |         |      |
| 66<br>71   | 8 Diefke Michael                                                    | PC Helibronn-Honenione PC Kirchen-Hausen  | 911 SC            | 1 1 | 61,2<br>58,0 | 3,1         | <br>17,1    |           |           | 13,5      | 20,9        |           |           | 6,1<br>10,1   | 13,5<br>9,5 | 3,6<br>6,6     | 3,6<br>11,6  |                |              |          |          |            |              |             |             |             |               |              |          |         |          |         |      |
| 71         | 8 Schuster Norbert                                                  | PC Bodensee                               | 944 S2            | 1 1 | 58,0         | 4.1         | 3,1         |           |           |           |             |           |           | 5,1           | 21,5        | 5,6            | 18,6         |                |              |          |          |            |              |             |             |             |               |              |          |         |          |         |      |
| 79         | 10 Freymuth Alfred                                                  | PC Isartal-München                        | 964               | 1   | 53,6         |             |             |           |           |           |             | 15,9      | 12,9      |               |             | 7,6            | 3,6          | 5,8            | 7,8          |          |          |            |              |             |             |             |               |              |          |         |          |         |      |
| 86         | 11 Kosar Kay                                                        | PC Allgäu                                 | 964               | 1   | 51,0         |             |             |           |           |           |             |           |           |               |             |                |              |                |              |          |          |            |              |             |             |             |               | 12,0         | 15,0     | 12,0    | 12,0     |         |      |
| 105        | 12 Böhm Ariane                                                      | PC Isartal-München                        | 968               | 1   | 42,8         | 17,1        | 10,1        |           |           |           |             |           |           |               |             |                |              | 11,8           | 3,8          |          |          |            |              |             |             |             |               |              |          |         |          |         |      |
| 112        | 13 Niemann Norma                                                    | PC Hamburg                                | 911 3,2           | 1   | 38,8         |             |             | 10,6      | 12,6      |           |             |           |           | 8,1           | 7,5         |                |              |                |              |          |          |            |              |             |             |             |               |              |          |         |          |         |      |
| 130        | 14 Madlener Toni                                                    | PC Bodensee                               | 911 G             | 1   | 34,2         | 12,1        | 22,1        |           |           |           |             |           |           |               |             |                |              | <br>7.0        |              |          |          |            |              |             |             |             |               |              |          |         |          |         |      |
| 137        | 15 Krix Norbert                                                     | PC Augsburg                               | 911               | 1   | 30,4         |             |             |           |           |           |             | 8,9       | 8,9       |               |             |                |              | 7,8            | 4,8          |          |          |            |              |             |             |             |               |              |          |         |          |         |      |
| 147<br>178 | 16 Wiedemann Patrick                                                | Gast<br>PC Wuppertal                      | 986 Boxster       | 1   | 28,6         |             |             |           |           | <br>16 5  | <br>6 1     |           |           |               |             |                |              | 16,8           | 11,8         |          |          |            |              |             |             |             |               |              |          |         |          |         |      |
| 178<br>208 | 17 Villari Dr. Valentino<br>18 Demir Asim                           | PC Wuppertal PCD                          | 964<br>944 S      | 1   | 22,6<br>20,0 |             |             |           |           | 16,5<br>  | 6,1<br>     |           |           |               |             |                |              |                |              |          |          |            |              |             |             |             |               |              | 20,0     |         |          |         |      |
| 213        | 19 Büchele Alfred                                                   | PC Augsburg                               | 911 RSR           | 1 1 | 20,0<br>19,4 | 8,1         | 4 1         |           |           |           |             |           |           |               |             | 3,6            | 3,6          |                |              |          |          |            |              |             |             |             |               |              | 20,0     |         |          |         |      |
| 214        | 20 Dellenbach Wolfgang                                              | PC Kirchen-Hausen                         | 987 Boxster       | 1   | 19,2         | 5,1         | 14,1        |           |           |           |             |           |           |               |             |                |              |                |              |          |          |            |              |             |             |             |               |              |          |         |          |         |      |
| 214        | 20 Gralla Christof                                                  | PC Roland zu Bremen                       | 911               | 1   | 19,2         | 14,1        | 5,1         |           |           |           |             |           |           |               |             |                |              |                |              |          |          |            |              |             |             |             |               |              |          |         |          |         |      |
| 214        | 20 Kuborn Jean-Marie                                                | PC Luxembourg                             | 968 CS            | 1   | 19,2         |             |             |           |           |           |             |           |           |               |             | 3,6            | 15,6         |                |              |          |          |            |              |             |             |             |               |              |          |         |          |         |      |
| 224        | 23 Bergmann Frank                                                   | PC Roland zu Bremen                       | 911               | 1   | 18,5         |             |             |           |           |           |             |           |           | 14,1          | 4,4         |                |              |                |              |          |          |            |              |             |             |             |               |              |          |         |          |         |      |
| 229        | 24 Jentsch Hans-Peter                                               | PC Pforzheim                              | 911               | 1   | 17,2         |             |             |           |           |           |             |           |           |               |             | 13,6           | 3,6          |                |              |          |          |            |              |             |             |             |               |              |          |         |          |         |      |
| 229        | 24 Sasse Martin                                                     | PCD                                       | 986 Boxster       | 1   | 17,2         |             |             | 8,6       | 8,6       |           |             |           |           |               |             |                |              |                |              |          |          |            |              |             |             |             |               |              |          |         |          |         |      |
| 237        | 26 Dichter Claude                                                   | PC Luxembourg                             | 968 CS            | 1   | 16,2         |             |             |           |           |           |             |           |           |               |             | 9,6            | 6,6          |                |              |          |          |            |              |             |             |             |               |              |          |         |          |         |      |
| 264        | 27 Krengel Martina                                                  | PCD                                       | 987 Boxster       | 1 1 | 12,0         |             |             |           |           |           |             |           |           |               |             |                |              |                |              |          |          |            |              |             |             |             |               |              | 12,0     |         |          |         |      |
| 269        | 28 Böhm Jessica                                                     | Gast<br>BC Wuppertal                      | 987 Boxster       | 1   | 11,2<br>9.6  |             |             |           |           | <br>1     | <br>5 1     |           |           |               |             | 3,6            | 7,6          |                |              |          |          |            |              |             |             |             |               |              |          |         |          |         |      |
| 281<br>302 | <ul><li>29 Krapohl René</li><li>30 Niemann-Ardehali Hosse</li></ul> | PC Wuppertal                              | 964<br>911 3,2    | 1   | 9,6<br>0,0   |             |             | 0,0       | 0,0       | 4,5<br>   | 5,1         |           |           |               |             |                |              |                |              |          |          |            |              |             |             |             |               |              |          |         |          |         |      |
| 4          | 1 Kröger Karl-Heinz                                                 | PC Kirchen-Hausen                         | Cayman S          | 2   | 173,0        | 18,6        | 8,3         |           |           |           |             | 5,4       | 20,1      | 6,3           | 16,0        | 11,4           | 22,8         | 19,8           | 12,8         |          |          |            |              |             |             |             |               |              | 16,2     |         | 15,3     |         |      |
| 11         | 2 Niemeyer Dr. Michael                                              | PC Kirchen-Hausen                         | Boxster Spyde     | e 2 | 149,2        |             |             | 11,3      | 7,0       | 8,1       | 24,2        | 15,4      | 5,1       | 7,3           | 9,0         |                | 25,8         | 4,8            | 19,8         |          |          |            |              |             |             |             |               |              |          |         |          |         |      |
| 16         | 3 Baumgarthuber Manuel                                              | PC Kirchen-Hausen                         | 997 S             | 2   | 129,7        | 16,6        | 6,3         |           |           |           |             | 8,4       | 25,1      | 26,3          | 10,0        | 11,4           | 10,8         | 4,8            | 4,8          |          |          |            |              |             |             |             |               |              | 5,2      |         |          |         |      |
| 17         | 4 Friedrich Bernhard                                                | PC Rhein-Main-Taunus                      |                   | 2   | 128,5        | 26,6        | 6,3         | 0,0       | 0,0       |           |             | 5,4       | 13,1      | 12,3          | 7,0         | 31,4           | 10,8         | 10,8           | 4,8          |          |          |            |              |             |             |             |               |              |          |         |          |         |      |
| 19         | 5 Schmid Dr. Martina                                                | PC Schwaben                               | 987 Boxster S     | 3 2 | 118,5        | 6,6         | 10,3        |           |           | 20,1      | 4,2         | 7,4       | 11,1      | 6,3           | 6,0         | 11,4           | 14,8         |                |              |          |          |            |              |             |             |             |               | 20,3         |          |         |          |         |      |
| 21         | 6 Nolte Dr. Andreas                                                 | PC Heilbronn/Hohenlohe                    |                   | 2   | 115,0        | 21,6        | 14,3        | 9,3       | 11,0      | 9,1       | 12,2        |           |           | 9,3           | 6,0         | 11,4           | 10,8         |                |              |          |          |            |              |             |             |             |               |              |          |         |          |         |      |
| 24         | 7 Lüke Dieter                                                       | PC Möhnesee                               | 996 4S            | 2   | 109,7        |             |             |           |           | 25,1      | 4,2         |           |           | 6,3           | 21,0        | 11,4           | 10,8         | 4,8            | 10,8         |          |          |            |              |             |             |             |               | 15,3         |          |         |          |         |      |
| 28         | 8 Seger Udo                                                         | PC Rhein-Main                             | 997               | 2   | 107,5        | 9,6         | 21,3        |           |           |           |             | 9,4       | 5,1       | 21,3          | 6,0         | 11,4           | 10,8         | 6,8            | 5,8          |          |          |            |              |             |             |             |               |              |          |         |          |         |      |
| 32         | 9 Dietrich Thomas                                                   | PCD                                       | 997 S             | 2   | 100,3        | 6,6         | 7,3         | 6,3       | 9,0       | 6,1       | 16,2        | <br>05 4  |           | 10,3          | 6,0         | 11,4           | 10,8         |                |              |          |          |            |              |             |             |             |               |              |          |         | 10,3     |         |      |
| 42<br>44   | <ul><li>10 Heider Walter</li><li>11 Gölz Friedrich</li></ul>        | PC Heilbronn-Hohenlohe PC Kurpfalz        | e 993 45<br>996   | 2   | 83,6         | 8,6         | 18,3        |           |           |           |             | 25,4      | 5,1       |               |             | 15,4<br>21,4   | 10,8         | 7.0            | 16.0         |          |          |            |              |             |             |             |               |              |          |         | 20,3     |         |      |
| 44<br>45   | 12 Rivet Thomas                                                     | PC Ruipiaiz PC Brandenburger Tor          | 987 Boxster S     | 3 2 | 83,1<br>79,9 |             |             |           |           |           |             |           |           | 16,3          | 14,0        | Z1,4<br>       | 16,8         | 7,8<br>24,8    | 16,8<br>24,8 |          |          |            |              |             |             |             |               |              |          |         | 20,3     |         |      |
| 50         | 13 Maier Thomas                                                     | PC Kirchen-Hausen                         | 996 4S            | 2   | 73,9         | 6,6         | 6,3         |           |           | 11,1      | 5,2         | 5,4       | 5,1       |               |             | 23,4           | 10,8         |                |              |          |          |            |              |             |             |             |               |              |          |         |          |         |      |
| 51         | 14 Magdanz Andreas                                                  | PCD                                       | Cayman            | 2   | 72,4         |             |             |           |           |           |             | 17,4      | 17,1      | 6,3           | 12,0        |                |              | 4,8            | 14,8         |          |          |            |              |             |             |             |               |              |          |         |          |         |      |
| 59         | 15 Schwarz Wolfgang                                                 | PC Freiburg                               | 996 4S            | 2   | 65,9         | 6,6         | 6,3         |           |           | 5,1       | 4,2         | 6,4       | 15,1      |               |             | 11,4           | 10,8         |                |              |          |          |            |              |             |             |             |               |              |          |         |          |         |      |
| 61         | 16 Czerwinski Barbara                                               | PC Augsburg                               | 996               | 2   | 65,2         | 6,6         | 16,3        |           |           |           |             | 5,4       | 5,1       |               |             | 11,4           | 10,8         | 4,8            | 4,8          |          |          |            |              |             |             |             |               |              |          |         |          |         |      |
| 62         | 17 Denzel Lothar                                                    | PC Kirchen-Hausen                         | 997 S             | 2   | 65,0         | 6,6         | 6,3         |           |           | 15,1      | 14,2        | 5,4       | 5,1       | 6,3           | 6,0         |                |              |                |              |          |          |            |              |             |             |             |               |              |          |         |          |         |      |
| 64         | 18 Rösch Bernd                                                      | Württembergischer PC                      | 996 GT3           | 2   | 62,1         | 12,6        | 26,3        |           |           |           |             |           |           |               |             | 12,4           | 10,8         |                |              |          |          |            |              |             |             |             |               |              |          |         |          |         |      |
| 65         | 19 Köser Franz-Josef                                                | PCD                                       | 964               | 2   | 61,7         |             |             | 15,3      | 5,0       | 17,1      | 2,1         |           |           |               |             | 11,4           | 10,8         |                |              |          |          |            |              |             |             |             |               |              |          |         |          |         |      |
| 77<br>70   | 20 Hegyi Daniel                                                     | PCD                                       | 997               | 2   | 54,8         |             |             |           |           |           |             |           |           |               |             |                | 20,8         | 8,8            | 7,8          |          |          |            |              |             |             |             |               |              |          |         |          |         |      |
| 78         | 21 Löschel Kurt                                                     | PC Kirchen Hausen                         |                   | 2   | 54,1         | 7,6         | 9,3         |           |           |           |             | <br>5 /   | <br>0 1   | 6.2           | 6.0         | 26,4           | 10,8         |                |              |          |          |            |              |             |             |             |               |              |          |         |          |         |      |
| 92<br>95   | <ul><li>22 Stark Dr. Mario</li><li>23 Meese Thomas</li></ul>        | PC Augsburg                               | 997<br>996 GT3    | 2   | 48,0<br>47,7 | <br>6 6     | <br>6 3     |           |           |           |             | 5,4       | 8,1       | 6,3           | 6,0         | 11,4           | 10,8         | <br>1 Ω        | <br>4,8      |          |          |            |              |             |             |             |               |              |          |         |          |         |      |
| 95<br>98   | 24 Wolff Christian                                                  | PC Augsburg PC Wuppertal                  | 996 G13<br>997 4S | 2   | 47,7<br>47,2 | 6,6<br>10,6 | 6,3<br>12,3 |           |           | 0,0       | <br>2,1     |           |           |               |             | 11,4<br>11,4   | 13,8<br>10,8 | 4,8            | 4,8          |          |          |            |              |             |             |             |               |              |          |         |          |         |      |
| 98<br>99   | 25 Gressner Prof. Dr. Axel                                          | PC Wuppertai<br>PC Rheinland              | 997 4S<br>993 RS  | 2   | 47,2<br>47,0 | 10,6        | 12,3        |           |           | 5,1       | ۷, ۱<br>6 2 | <br>5,4   | 5,1       |               |             | 14,4           | 10,8         |                |              |          |          |            |              |             |             |             |               |              |          |         |          |         |      |
| 102        | 26 Klaiber Armin                                                    | Württembergischer PC                      | 993 K3<br>997     | 2   | 44,2         |             |             |           |           | J, 1<br>  |             |           |           |               |             | 13,4           | 30,8         |                |              |          |          |            |              |             |             |             |               |              |          |         |          |         |      |
| 103        | 27 Schwarz Regine                                                   | PC Hamburg                                | 987 Boxster S     | 3 2 | 43,8         |             |             | 3,3       | 6,0       |           |             |           |           | 6,3           | 6,0         | 11,4           | 10,8         |                |              |          |          |            |              |             |             |             |               |              |          |         |          |         |      |
| 107        | 28 Nagel Wolfgang                                                   | PC Heilbronn-Hohenlohe                    |                   | 2   | 42,6         |             |             |           |           | 9,5       | 10,9        |           |           |               |             | 11,4           | 10,8         |                |              |          |          |            |              |             |             |             |               |              |          |         |          |         |      |
| 109        | 29 Dörr Thomas                                                      | PCD                                       | 997               | 2   | 40,6         |             |             | 5,3       | 23,0      |           |             |           |           | 6,3           | 6,0         |                |              |                |              |          |          |            |              |             |             |             |               |              |          |         |          |         |      |
| 120        | 31 Essmann Eva                                                      | PC Osnabrück                              | Cayman S          | 2   | 39,2         |             |             |           |           |           |             |           |           |               |             |                |              |                |              |          |          |            |              |             |             | 1           |               | 10,3         | 11,2     |         | 17,7     |         |      |