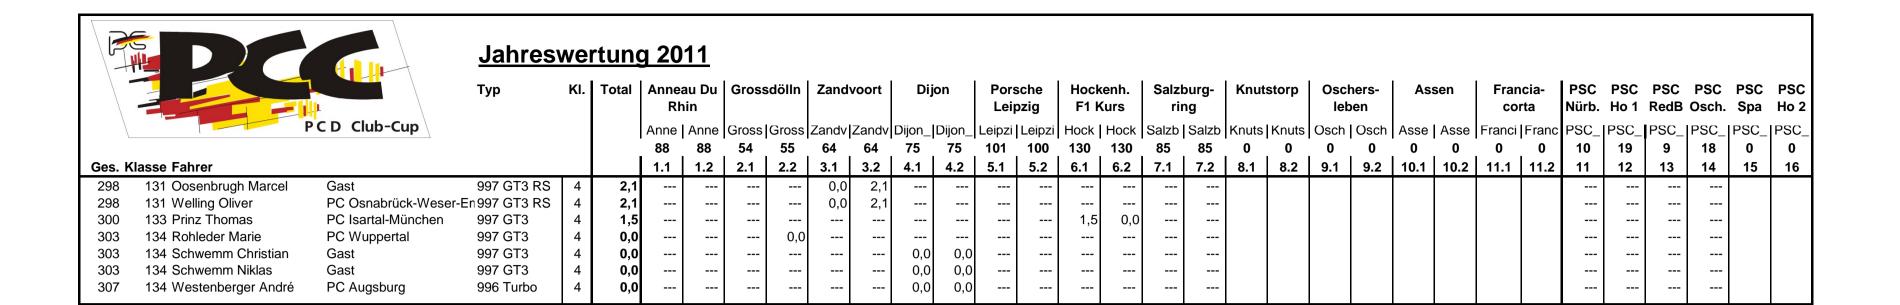

| -          |                                                                     |                                           | Тур               | KI. | Total        | Annea<br>Rh |             | Gross     | dölln     | Zand      | voort       | Dij       | on        | Porse<br>Leip |             | Hocke<br>F1 Ku |              | Salzbı<br>ring | _            | Knuts    | storp    |            | hers-<br>oen | As          | sen         |             | ncia-<br>orta | PSC<br>Nürb. |          |         |          |         |      |
|------------|---------------------------------------------------------------------|-------------------------------------------|-------------------|-----|--------------|-------------|-------------|-----------|-----------|-----------|-------------|-----------|-----------|---------------|-------------|----------------|--------------|----------------|--------------|----------|----------|------------|--------------|-------------|-------------|-------------|---------------|--------------|----------|---------|----------|---------|------|
|            | P                                                                   | C D Club-Cup                              |                   |     |              |             | -           |           |           |           |             | •         |           | -             | -           | Hock   H       |              |                |              | Knuts    | Knuts    | Osch       | Osch         | Asse        | Asse        | •           | i Franc       |              |          | PSC_    |          | PSC_    | . PS |
| Gos Kla    | sse Fahrer                                                          |                                           |                   |     |              | 88<br>  1.1 | 88<br>1.2   | 54<br>2.1 | 55<br>2.2 | 64<br>3.1 | 64<br>3.2   | 75<br>4.1 | 75<br>4.2 | 101<br>5.1    | 100<br>5.2  | 1              | 130<br>6.2   | 85<br>7.1      | 85<br>7.2    | 0<br>8.1 | 0<br>8.2 | 0<br>  9.1 | 0<br>  9.2   | 0<br>  10.1 | 0<br>  10.2 | 0<br>  11 1 | 0   11.2      | 10<br>11     | 19<br>12 | 9<br>13 | 18<br>14 | 0<br>15 | 1    |
| 6          | 1 Alfter Frank                                                      | PC Mittelrhein                            | 944 Turbo S       | 1   | 163,0        | 10,1        | 12,1        | 15,6      | 10,6      | 11,5      | 15,9        | 6,9       | 20,9      | 4,1           | 11,5        | 3,6            | 4,6          | 13,8           | 21,8         | J. 1     | J.Z      | 9.1        | 3.2          | 10.1        | 10.2        | 11.1        | 11.2          |              |          |         |          | 13      | +-'  |
| 8          | 2 Demuth Jan                                                        | PC Bodensee                               | 964               | 1   | 159,5        | 22,1        | 6,1         | 20,6      | 20,6      | 13,1      | 8,2         |           |           | 22,1          | 4,5         | 18,6           | 23,6         |                |              |          |          |            |              |             |             |             |               |              |          |         |          |         |      |
| 13         | 3 Bier Herbert                                                      | PC Heilbronn-Hohenlohe                    |                   | 1   | 137,4        | 6,1         | 8,1         |           |           |           |             | 10,9      | 15,9      | 12,1          | 16,5        | 15,6           | 13,6         | 21,8           | 16,8         |          |          |            |              |             |             |             |               |              |          |         |          |         |      |
| 34         | 4 Pöhlitz Andreas                                                   | PCD                                       | 968               | 1   | 98,4         |             |             | 12,6      | 15,6      | 7,5       | 12,9        |           |           | 17,1          | 5,5         | 23,6           | 3,6          |                |              |          |          |            |              |             |             |             |               |              |          |         |          |         |      |
| 39         | 5 Wiedemann Peter                                                   | PC Isartal-München                        | 914/6             | 1   | 88,5         |             |             |           |           | 5,5       | 6,9         | 20,9      | 10,9      | 3,1           | 3,4         | 4,6            | 9,6          | 9,8            | 13,8         |          |          |            |              |             |             |             |               |              |          |         |          |         |      |
| 48<br>66   | 6 Stahlschmidt Bengt<br>7 Waldbüßer Tim                             | PC Isartal München PC Heilbronn-Hohenlohe | 968 CS            | 1   | 77,0         |             |             |           |           | 21,5      | 8,9<br>20,9 | 12,9      | 6,9       | 6.1           | 12.5        | 11,6           | 5,6          | 3,8            | 5,8          |          |          |            |              |             |             |             |               |              |          |         |          |         |      |
| 66<br>71   | 8 Diefke Michael                                                    | PC Helibronn-Honenione PC Kirchen-Hausen  | 911 SC            | 1 1 | 61,2<br>58,0 | 3,1         | <br>17,1    |           |           | 13,5      | 20,9        |           |           | 6,1<br>10,1   | 13,5<br>9,5 | 3,6<br>6,6     | 3,6<br>11,6  |                |              |          |          |            |              |             |             |             |               |              |          |         |          |         |      |
| 71         | 8 Schuster Norbert                                                  | PC Bodensee                               | 944 S2            | 1 1 | 58,0         | 4.1         | 3,1         |           |           |           |             |           |           | 5,1           | 21,5        | 5,6            | 18,6         |                |              |          |          |            |              |             |             |             |               |              |          |         |          |         |      |
| 79         | 10 Freymuth Alfred                                                  | PC Isartal-München                        | 964               | 1   | 53,6         |             |             |           |           |           |             | 15,9      | 12,9      |               |             | 7,6            | 3,6          | 5,8            | 7,8          |          |          |            |              |             |             |             |               |              |          |         |          |         |      |
| 86         | 11 Kosar Kay                                                        | PC Allgäu                                 | 964               | 1   | 51,0         |             |             |           |           |           |             |           |           |               |             |                |              |                |              |          |          |            |              |             |             |             |               | 12,0         | 15,0     | 12,0    | 12,0     |         |      |
| 105        | 12 Böhm Ariane                                                      | PC Isartal-München                        | 968               | 1   | 42,8         | 17,1        | 10,1        |           |           |           |             |           |           |               |             |                |              | 11,8           | 3,8          |          |          |            |              |             |             |             |               |              |          |         |          |         |      |
| 112        | 13 Niemann Norma                                                    | PC Hamburg                                | 911 3,2           | 1   | 38,8         |             |             | 10,6      | 12,6      |           |             |           |           | 8,1           | 7,5         |                |              |                |              |          |          |            |              |             |             |             |               |              |          |         |          |         |      |
| 130        | 14 Madlener Toni                                                    | PC Bodensee                               | 911 G             | 1   | 34,2         | 12,1        | 22,1        |           |           |           |             |           |           |               |             |                |              | <br>7.0        |              |          |          |            |              |             |             |             |               |              |          |         |          |         |      |
| 137        | 15 Krix Norbert                                                     | PC Augsburg                               | 911               | 1   | 30,4         |             |             |           |           |           |             | 8,9       | 8,9       |               |             |                |              | 7,8            | 4,8          |          |          |            |              |             |             |             |               |              |          |         |          |         |      |
| 147<br>178 | 16 Wiedemann Patrick                                                | Gast<br>PC Wuppertal                      | 986 Boxster       | 1   | 28,6         |             |             |           |           | <br>16 5  | <br>6 1     |           |           |               |             |                |              | 16,8           | 11,8         |          |          |            |              |             |             |             |               |              |          |         |          |         |      |
| 178<br>208 | 17 Villari Dr. Valentino<br>18 Demir Asim                           | PC Wuppertal PCD                          | 964<br>944 S      | 1   | 22,6<br>20,0 |             |             |           |           | 16,5<br>  | 6,1<br>     |           |           |               |             |                |              |                |              |          |          |            |              |             |             |             |               |              | 20,0     |         |          |         |      |
| 213        | 19 Büchele Alfred                                                   | PC Augsburg                               | 911 RSR           | 1 1 | 20,0<br>19,4 | 8,1         | 4 1         |           |           |           |             |           |           |               |             | 3,6            | 3,6          |                |              |          |          |            |              |             |             |             |               |              | 20,0     |         |          |         |      |
| 214        | 20 Dellenbach Wolfgang                                              | PC Kirchen-Hausen                         | 987 Boxster       | 1   | 19,2         | 5,1         | 14,1        |           |           |           |             |           |           |               |             |                |              |                |              |          |          |            |              |             |             |             |               |              |          |         |          |         |      |
| 214        | 20 Gralla Christof                                                  | PC Roland zu Bremen                       | 911               | 1   | 19,2         | 14,1        | 5,1         |           |           |           |             |           |           |               |             |                |              |                |              |          |          |            |              |             |             |             |               |              |          |         |          |         |      |
| 214        | 20 Kuborn Jean-Marie                                                | PC Luxembourg                             | 968 CS            | 1   | 19,2         |             |             |           |           |           |             |           |           |               |             | 3,6            | 15,6         |                |              |          |          |            |              |             |             |             |               |              |          |         |          |         |      |
| 224        | 23 Bergmann Frank                                                   | PC Roland zu Bremen                       | 911               | 1   | 18,5         |             |             |           |           |           |             |           |           | 14,1          | 4,4         |                |              |                |              |          |          |            |              |             |             |             |               |              |          |         |          |         |      |
| 229        | 24 Jentsch Hans-Peter                                               | PC Pforzheim                              | 911               | 1   | 17,2         |             |             |           |           |           |             |           |           |               |             | 13,6           | 3,6          |                |              |          |          |            |              |             |             |             |               |              |          |         |          |         |      |
| 229        | 24 Sasse Martin                                                     | PCD                                       | 986 Boxster       | 1   | 17,2         |             |             | 8,6       | 8,6       |           |             |           |           |               |             |                |              |                |              |          |          |            |              |             |             |             |               |              |          |         |          |         |      |
| 237        | 26 Dichter Claude                                                   | PC Luxembourg                             | 968 CS            | 1   | 16,2         |             |             |           |           |           |             |           |           |               |             | 9,6            | 6,6          |                |              |          |          |            |              |             |             |             |               |              |          |         |          |         |      |
| 264        | 27 Krengel Martina                                                  | PCD                                       | 987 Boxster       | 1 1 | 12,0         |             |             |           |           |           |             |           |           |               |             |                |              |                |              |          |          |            |              |             |             |             |               |              | 12,0     |         |          |         |      |
| 269        | 28 Böhm Jessica                                                     | Gast<br>BC Wuppertal                      | 987 Boxster       | 1   | 11,2<br>9.6  |             |             |           |           | <br>1     | <br>5 1     |           |           |               |             | 3,6            | 7,6          |                |              |          |          |            |              |             |             |             |               |              |          |         |          |         |      |
| 281<br>302 | <ul><li>29 Krapohl René</li><li>30 Niemann-Ardehali Hosse</li></ul> | PC Wuppertal                              | 964<br>911 3,2    | 1   | 9,6<br>0,0   |             |             | 0,0       | 0,0       | 4,5<br>   | 5,1         |           |           |               |             |                |              |                |              |          |          |            |              |             |             |             |               |              |          |         |          |         |      |
| 4          | 1 Kröger Karl-Heinz                                                 | PC Kirchen-Hausen                         | Cayman S          | 2   | 173,0        | 18,6        | 8,3         |           |           |           |             | 5,4       | 20,1      | 6,3           | 16,0        | 11,4           | 22,8         | 19,8           | 12,8         |          |          |            |              |             |             |             |               |              | 16,2     |         | 15,3     |         |      |
| 11         | 2 Niemeyer Dr. Michael                                              | PC Kirchen-Hausen                         | Boxster Spyde     | e 2 | 149,2        |             |             | 11,3      | 7,0       | 8,1       | 24,2        | 15,4      | 5,1       | 7,3           | 9,0         |                | 25,8         | 4,8            | 19,8         |          |          |            |              |             |             |             |               |              |          |         |          |         |      |
| 16         | 3 Baumgarthuber Manuel                                              | PC Kirchen-Hausen                         | 997 S             | 2   | 129,7        | 16,6        | 6,3         |           |           |           |             | 8,4       | 25,1      | 26,3          | 10,0        | 11,4           | 10,8         | 4,8            | 4,8          |          |          |            |              |             |             |             |               |              | 5,2      |         |          |         |      |
| 17         | 4 Friedrich Bernhard                                                | PC Rhein-Main-Taunus                      |                   | 2   | 128,5        | 26,6        | 6,3         | 0,0       | 0,0       |           |             | 5,4       | 13,1      | 12,3          | 7,0         | 31,4           | 10,8         | 10,8           | 4,8          |          |          |            |              |             |             |             |               |              |          |         |          |         |      |
| 19         | 5 Schmid Dr. Martina                                                | PC Schwaben                               | 987 Boxster S     | 3 2 | 118,5        | 6,6         | 10,3        |           |           | 20,1      | 4,2         | 7,4       | 11,1      | 6,3           | 6,0         | 11,4           | 14,8         |                |              |          |          |            |              |             |             |             |               | 20,3         |          |         |          |         |      |
| 21         | 6 Nolte Dr. Andreas                                                 | PC Heilbronn/Hohenlohe                    |                   | 2   | 115,0        | 21,6        | 14,3        | 9,3       | 11,0      | 9,1       | 12,2        |           |           | 9,3           | 6,0         | 11,4           | 10,8         |                |              |          |          |            |              |             |             |             |               |              |          |         |          |         |      |
| 24         | 7 Lüke Dieter                                                       | PC Möhnesee                               | 996 4S            | 2   | 109,7        |             |             |           |           | 25,1      | 4,2         |           |           | 6,3           | 21,0        | 11,4           | 10,8         | 4,8            | 10,8         |          |          |            |              |             |             |             |               | 15,3         |          |         |          |         |      |
| 28         | 8 Seger Udo                                                         | PC Rhein-Main                             | 997               | 2   | 107,5        | 9,6         | 21,3        |           |           |           |             | 9,4       | 5,1       | 21,3          | 6,0         | 11,4           | 10,8         | 6,8            | 5,8          |          |          |            |              |             |             |             |               |              |          |         |          |         |      |
| 32         | 9 Dietrich Thomas                                                   | PCD                                       | 997 S             | 2   | 100,3        | 6,6         | 7,3         | 6,3       | 9,0       | 6,1       | 16,2        | <br>05 4  |           | 10,3          | 6,0         | 11,4           | 10,8         |                |              |          |          |            |              |             |             |             |               |              |          |         | 10,3     |         |      |
| 42<br>44   | <ul><li>10 Heider Walter</li><li>11 Gölz Friedrich</li></ul>        | PC Heilbronn-Hohenlohe PC Kurpfalz        | e 993 45<br>996   | 2   | 83,6         | 8,6         | 18,3        |           |           |           |             | 25,4      | 5,1       |               |             | 15,4<br>21,4   | 10,8         | 7.0            | 16.0         |          |          |            |              |             |             |             |               |              |          |         | 20,3     |         |      |
| 44<br>45   | 12 Rivet Thomas                                                     | PC Ruipiaiz PC Brandenburger Tor          | 987 Boxster S     | 3 2 | 83,1<br>79,9 |             |             |           |           |           |             |           |           | 16,3          | 14,0        | Z1,4<br>       | 16,8         | 7,8<br>24,8    | 16,8<br>24,8 |          |          |            |              |             |             |             |               |              |          |         | 20,3     |         |      |
| 50         | 13 Maier Thomas                                                     | PC Kirchen-Hausen                         | 996 4S            | 2   | 73,9         | 6,6         | 6,3         |           |           | 11,1      | 5,2         | 5,4       | 5,1       |               |             | 23,4           | 10,8         |                |              |          |          |            |              |             |             |             |               |              |          |         |          |         |      |
| 51         | 14 Magdanz Andreas                                                  | PCD                                       | Cayman            | 2   | 72,4         |             |             |           |           |           |             | 17,4      | 17,1      | 6,3           | 12,0        |                |              | 4,8            | 14,8         |          |          |            |              |             |             |             |               |              |          |         |          |         |      |
| 59         | 15 Schwarz Wolfgang                                                 | PC Freiburg                               | 996 4S            | 2   | 65,9         | 6,6         | 6,3         |           |           | 5,1       | 4,2         | 6,4       | 15,1      |               |             | 11,4           | 10,8         |                |              |          |          |            |              |             |             |             |               |              |          |         |          |         |      |
| 61         | 16 Czerwinski Barbara                                               | PC Augsburg                               | 996               | 2   | 65,2         | 6,6         | 16,3        |           |           |           |             | 5,4       | 5,1       |               |             | 11,4           | 10,8         | 4,8            | 4,8          |          |          |            |              |             |             |             |               |              |          |         |          |         |      |
| 62         | 17 Denzel Lothar                                                    | PC Kirchen-Hausen                         | 997 S             | 2   | 65,0         | 6,6         | 6,3         |           |           | 15,1      | 14,2        | 5,4       | 5,1       | 6,3           | 6,0         |                |              |                |              |          |          |            |              |             |             |             |               |              |          |         |          |         |      |
| 64         | 18 Rösch Bernd                                                      | Württembergischer PC                      | 996 GT3           | 2   | 62,1         | 12,6        | 26,3        |           |           |           |             |           |           |               |             | 12,4           | 10,8         |                |              |          |          |            |              |             |             |             |               |              |          |         |          |         |      |
| 65         | 19 Köser Franz-Josef                                                | PCD                                       | 964               | 2   | 61,7         |             |             | 15,3      | 5,0       | 17,1      | 2,1         |           |           |               |             | 11,4           | 10,8         |                |              |          |          |            |              |             |             |             |               |              |          |         |          |         |      |
| 77<br>70   | 20 Hegyi Daniel                                                     | PCD                                       | 997               | 2   | 54,8         |             |             |           |           |           |             |           |           |               |             |                | 20,8         | 8,8            | 7,8          |          |          |            |              |             |             |             |               |              |          |         |          |         |      |
| 78         | 21 Löschel Kurt                                                     | PC Kirchen Hausen                         |                   | 2   | 54,1         | 7,6         | 9,3         |           |           |           |             | <br>5 /   | <br>0 1   | 6.2           | 6.0         | 26,4           | 10,8         |                |              |          |          |            |              |             |             |             |               |              |          |         |          |         |      |
| 92<br>95   | <ul><li>22 Stark Dr. Mario</li><li>23 Meese Thomas</li></ul>        | PC Augsburg                               | 997<br>996 GT3    | 2   | 48,0<br>47,7 | <br>6 6     | <br>6 3     |           |           |           |             | 5,4       | 8,1       | 6,3           | 6,0         | 11,4           | 10,8         | <br>1 Ω        | <br>4,8      |          |          |            |              |             |             |             |               |              |          |         |          |         |      |
| 95<br>98   | 24 Wolff Christian                                                  | PC Augsburg PC Wuppertal                  | 996 G13<br>997 4S | 2   | 47,7<br>47,2 | 6,6<br>10,6 | 6,3<br>12,3 |           |           | 0,0       | <br>2,1     |           |           |               |             | 11,4<br>11,4   | 13,8<br>10,8 | 4,8            | 4,8          |          |          |            |              |             |             |             |               |              |          |         |          |         |      |
| 98<br>99   | 25 Gressner Prof. Dr. Axel                                          | PC Wuppertai<br>PC Rheinland              | 997 4S<br>993 RS  | 2   | 47,2<br>47,0 | 10,6        | 12,3        |           |           | 5,1       | ۷, ۱<br>6 2 | <br>5,4   | 5,1       |               |             | 14,4           | 10,8         |                |              |          |          |            |              |             |             |             |               |              |          |         |          |         |      |
| 102        | 26 Klaiber Armin                                                    | Württembergischer PC                      | 993 K3<br>997     | 2   | 44,2         |             |             |           |           | J, 1<br>  |             |           |           |               |             | 13,4           | 30,8         |                |              |          |          |            |              |             |             |             |               |              |          |         |          |         |      |
| 103        | 27 Schwarz Regine                                                   | PC Hamburg                                | 987 Boxster S     | 3 2 | 43,8         |             |             | 3,3       | 6,0       |           |             |           |           | 6,3           | 6,0         | 11,4           | 10,8         |                |              |          |          |            |              |             |             |             |               |              |          |         |          |         |      |
| 107        | 28 Nagel Wolfgang                                                   | PC Heilbronn-Hohenlohe                    |                   | 2   | 42,6         |             |             |           |           | 9,5       | 10,9        |           |           |               |             | 11,4           | 10,8         |                |              |          |          |            |              |             |             |             |               |              |          |         |          |         |      |
| 109        | 29 Dörr Thomas                                                      | PCD                                       | 997               | 2   | 40,6         |             |             | 5,3       | 23,0      |           |             |           |           | 6,3           | 6,0         |                |              |                |              |          |          |            |              |             |             |             |               |              |          |         |          |         |      |
| 120        | 31 Essmann Eva                                                      | PC Osnabrück                              | Cayman S          | 2   | 39,2         |             |             |           |           |           |             |           |           |               |             |                |              |                |              |          |          |            |              |             |             | 1           |               | 10,3         | 11,2     |         | 17,7     |         |      |